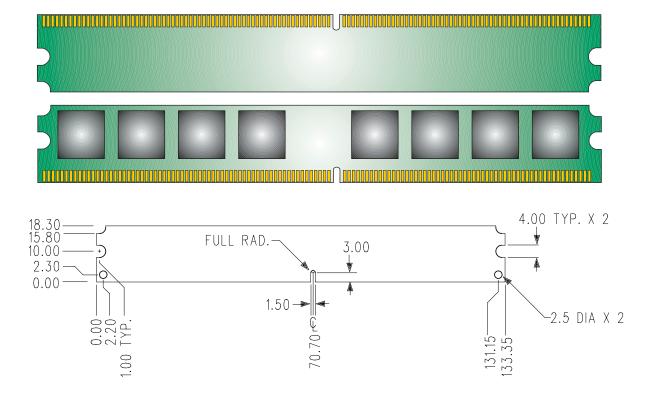

w Cycle Time (tRC)                          | 60ns (min.)                        |
| Refresh to Active/Refresh Command Time (tRFC) | 127.5ns                            |
| Row Active Time (tRAS)                        | 45ns (min.) / 70,000ns (max.)      |
| Single Power Supply of                        | +1.8V (+/1V)                       |
| Power                                         | 1.3550 W<br>(operating per module) |
| UL Rating                                     | 94 V - 0                           |

Note: The module defined in this data sheet is one of several configurations available under this part number. While all configurations are compatible, the DRAM combination and/or the module height may vary from what is described here.

Figure 1: KVR800D2N6K2/2G 240-Pin DIMM Kit