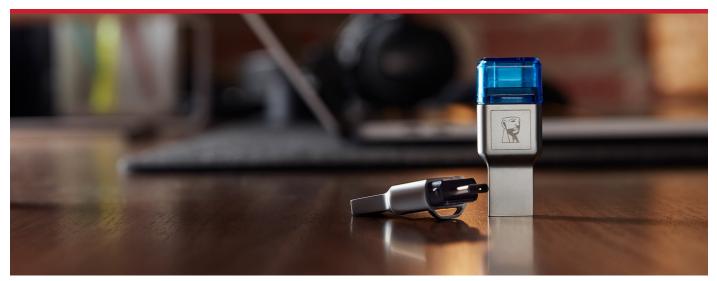

## MobileLite Duo 3C Reader

for microSD cards

Kingston's MobileLite Duo 3C is a microSD card reader that works well with the latest products with USB Type- $C^1$  ports, as well as devices that use USB Type-A. Offload files and photos quicker using the USB Type-C port, which has a universal connector that plugs in easily. This versatile device reads microSD/SDHC/SDXC, UHS-I and supports the latest card speeds. It is backed by a two-year warranty, free technical support, and legendary Kingston® reliability.

## Product Image

- Compact, lightweight microSD card reader
- Dual interface accommodates USB Type-A and USB Type-C ports
- Metal casing provides rugged portability
- For devices with a limited number of expansion ports

## **Key Features**

Dual interface

Works with older and newer systems thanks to the USB-A and USB-C interfaces.

Compact

The lightweight reader that's easy to throw in a pocket or backpack.

Rugged portability

Thanks to the metal casing you can bring it wherever your adventure takes you.

USB 3.2 Gen 1 support

Delivers up to 10x faster transfer speeds than USB 2.0.