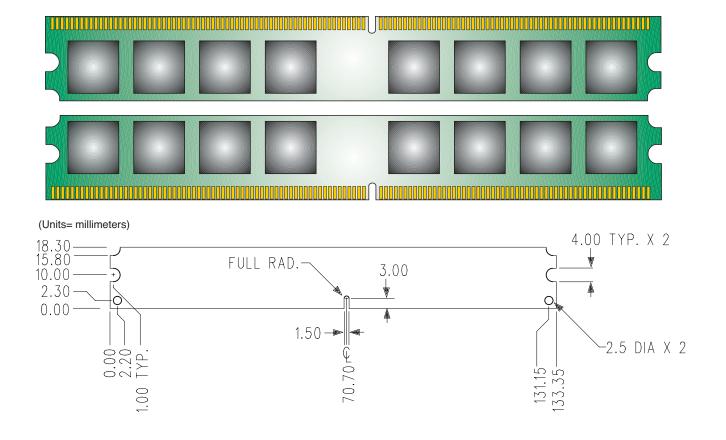

|
| Row Cycle Time (tRC)                             | 60ns (min.)                    |
| Refresh to Active/Refresh<br>Command Time (tRFC) | 127.5ns                        |
| Row Active Time (tRAS)                           | 45ns (min.) / 70,000ns (max.)  |
| Single Power Supply of                           | +1.8V (+/1V)                   |
| Power                                            | 2.016 W (operating per module) |
| UL Rating                                        | 94 V - 0                       |

Note: The module defined in this data sheet is one of several configurations available under this part number. While all configurations are compatible, the DRAM combination and/or the module height may vary from what is described here.

Figure 1: KVR800D2N6K2/4G 240-Pin DIMM Kit