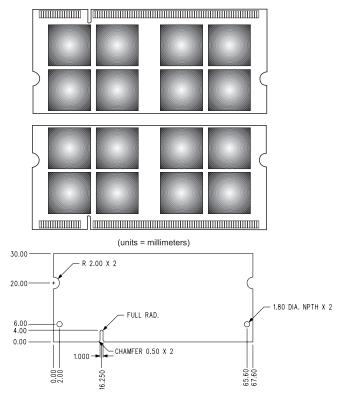

|
| Refresh to Active/Refresh<br>Command Time (tRFC) | 127.5ns                        |
| Row Active Time (tRAS)                           | 45ns (min.) / 70,000ns (max.)  |
| Single Power Supply of                           | +1.8V (+/1V)                   |
| Power                                            | 1.584 W (operating per module) |
| UL Rating                                        | 94 V - 0                       |
|                                                  |                                |

Note: The module defined in this data sheet is one of several configurations available under this part number. While all configurations are compatible, the DRAM combination and/or the module height may vary from what is described here.

Figure 1: KVR800D2S5K2/4G 200-Pin SODIMM