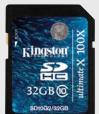

With speeds of up to 15MB/s write, the SDHC Ultimate Class 10 is ideal for anyone who uses their digital equipment for serious photography or video and makes it easy to capture HD video. It's available in 8GB, 16GB and 32GB capacities to capture HD video and RAW images.

## SPECIFICATIONS

- > Capacities\* 8GB, 16GB, 32GB
- > **Dimensions** 0.94" x 1.25" x 0.08" (24mm x 32mm x 2.1mm)
- > Weight 0.09 oz. (2.5 g)
- > High-speed class rating Class 10: 10MB/s minimum data transfer rate
- > Performance 100x = up to 15MB/s write
- > **Operating temperature** -13°F to 185°F (-25°C to 85°C)
- > Storage temperature -40°F to 185°F (-40°C to 85°C)
- > Voltage 3.3V